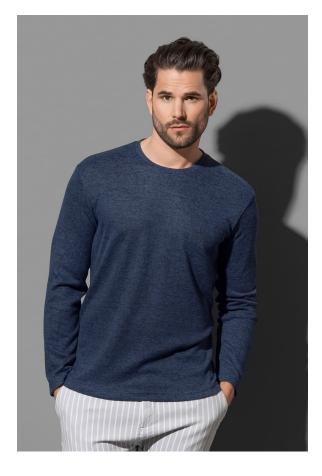

## ST9080 **KNIT LONG SLEEVE**

Long sleeve pullover for men

58% polyester, 37% viscose, 5% elastane

S-2XL | 210 g/m<sup>2</sup> | Normal Fit | 24 / carton

- ✓ SOFT KNIT FABRIC WITH VISCOSE
- ✓ FASHIONABLE LOOSE SHAPE
- NO LABEL IN COLLAR