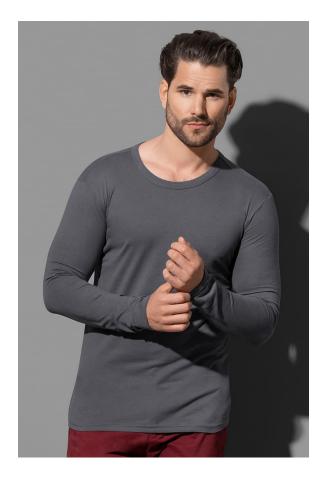

## ST9040 **MORGAN LONG SLEEVE**

Long sleeve for men

100% ring-spun cotton single jersey

S-XL | 160 g/m<sup>2</sup> | Body Fit | 24 / carton

- **✔** BODY-FIT CUT WITH RIB COLLAR
- **✔ PREMIUM RING-SPUN COTTON**
- **✓ NO LABEL IN COLLAR**