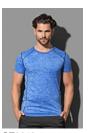

Counterparts:



ST8840 Recycled Sports-T Reflect



## ST8940 RECYCLED SPORTS-T REFLECT

Sports T-shirt for women

90% ACTIVE-DRY° polyester (50% recycled), 10% elastane

S-XL | 190 g/m<sup>2</sup> | Body Fit | 24 / carton

- ✓ SUPER SOFT FABRIC WITH GREAT MOISTURE-CONTROL
- ✓ ECO-FRIENDLY MATERIAL MADE FROM 4 RECYCLED PLASTIC BOTTLES
- ✓ REFLECTING TAPE ON FRONT AND BACK
- ✓ NO LABEL IN COLLAR, TEAR-AWAY LABEL IN SIDE SEAM

Printing and embroidery options

Plastisol screen printing • Transfer • Embroidery finishing

The equipment used, printing materials and parameters can influence the result in different ways. Therefore, we recommend a preliminary test with the corresponding article for all printing or embroidery processes.



|  | Size        | S  | м  | L  | XL |
|--|-------------|----|----|----|--