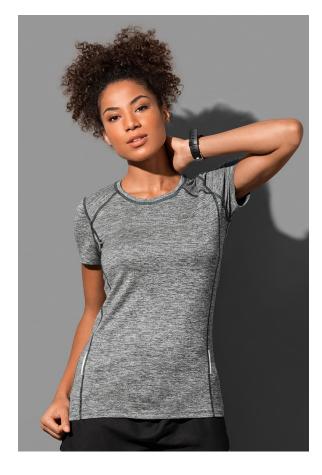

## ST8940 RECYCLED SPORTS-T REFLECT

Sports T-shirt for women

90% ACTIVE-DRY° polyester (50% recycled), 10% elastane

S-XL | 190 g/m<sup>2</sup> | Body Fit | 24 / carton

- ✓ SUPER SOFT FABRIC WITH GREAT MOISTURE-CONTROL
- ✓ ECO-FRIENDLY MATERIAL MADE FROM 4 RECYCLED PLASTIC BOTTLES
- ✓ REFLECTING TAPE ON FRONT AND BACK
- ✓ NO LABEL IN COLLAR, TEAR-AWAY LABEL IN SIDE SEAM

|  | Size        | S  | м  | L  | XL |
|--|-------------|----|----|----|----|
|  | Length (cm) | 64 | 66 | 68 | 71 |
|  | Width (cm)  | 44 | 47 | 50 | 54 |

The stated sizes above are subject to standard tolerances.