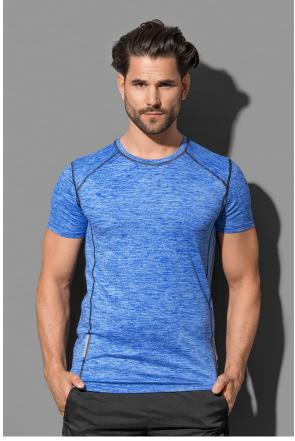

Counterparts:

ST8940 Recycled Sports-T Reflect

Grey Heather Blue Heather

## ST8840 **RECYCLED SPORTS-T REFLECT**

Sports T-shirt for men

90% ACTIVE-DRY° polyester (50% recycled), 10% elastane

S-2XL | 190 g/m<sup>2</sup> | Body Fit | 24 / carton

- ✓ SUPER SOFT FABRIC WITH GREAT MOISTURE-CONTROL
- **✔** ECO-FRIENDLY MATERIAL MADE FROM 4 RECYCLED PLASTIC
- **✔** REFLECTING TAPE ON FRONT AND BACK
- **✔** NO LABEL IN COLLAR, TEAR-AWAY LABEL IN SIDE SEAM