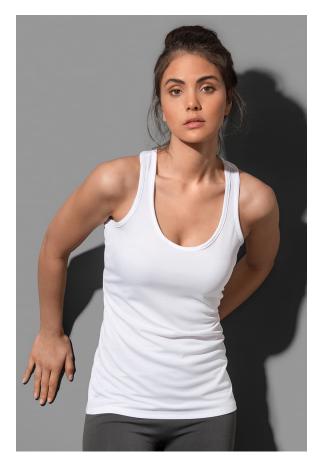

## ST8540 ACTIVE 140 TANK

Sleeveless shirt for women

100% ACTIVE-DRY° polyester bird-eyelet mesh

S-XL | 140 g/m<sup>2</sup> | Normal Fit | 24 / carton

✓ GREAT MOISTURE-CONTROL

- ✓ LIGHT AND STRETCHY MESH FABRIC
- ✓ NO LABEL IN COLLAR