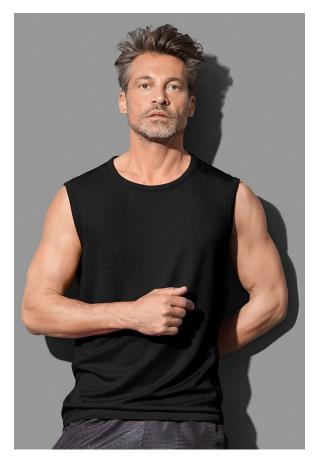

## ST8440 ACTIVE 140 SLEEVELESS

Sleeveless shirt for men

100% ACTIVE-DRY° polyester bird-eyelet mesh

S-2XL | 140 g/m<sup>2</sup> | Normal Fit | 24 / carton

- **✓** GREAT MOISTURE-CONTROL
- ✓ LIGHT AND STRETCHY MESH FABRIC
- **✓ NO LABEL IN COLLAR**