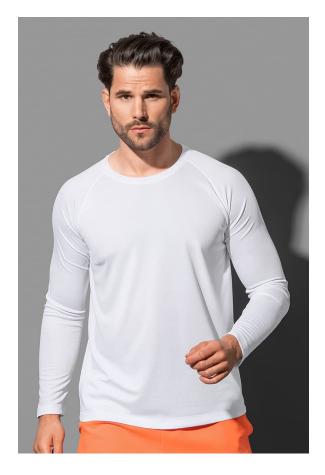

## ST8420 **ACTIVE 140 LONG SLEEVE**

Long sleeve for men

100% ACTIVE-DRY° polyester bird-eyelet mesh

S-2XL | 140 g/m<sup>2</sup> | Normal Fit | 24 / carton

- **✓** GREAT MOISTURE-CONTROL
- ✓ LIGHT AND STRETCHY MESH FABRIC
- **✔** RAGLAN SLEEVES
- **✓ NO LABEL IN COLLAR**