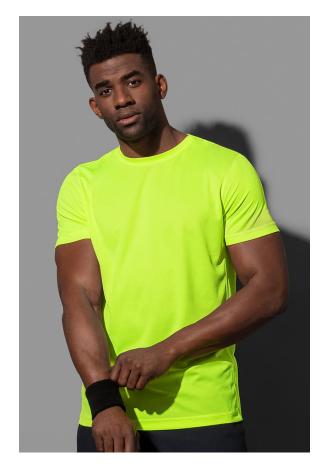

## ST8400 ACTIVE 140 CREW NECK

Crew neck T-shirt for men

100% ACTIVE-DRY° polyester bird-eyelet mesh

S-2XL | 140 g/m<sup>2</sup> | Normal Fit | 24 / carton

✓ GREAT MOISTURE-CONTROL

- ✓ LIGHT AND STRETCHY MESH FABRIC
- ✓ NO LABEL IN COLLAR