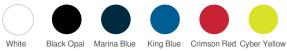

## ST8400 ACTIVE 140 CREW NECK

Crew neck T-shirt for men

100% ACTIVE-DRY° polyester bird-eyelet mesh

S-2XL | 140 g/m<sup>2</sup> | Normal Fit | 24 / carton

✓ GREAT MOISTURE-CONTROL

- ✓ LIGHT AND STRETCHY MESH FABRIC
- ✓ NO LABEL IN COLLAR