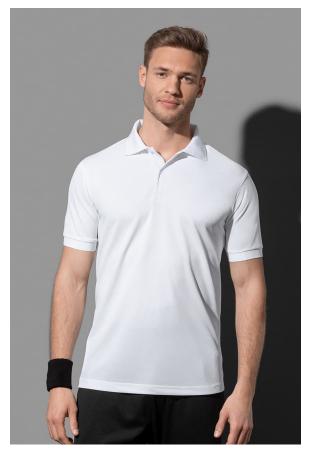

## ST8050 **PIQUé POLO**

Short sleeve polo shirt for men

100% ACTIVE-DRY° polyester true piqué

S-2XL | 180 g/m<sup>2</sup> | Normal Fit | 24 / carton

- **✔** HIGH-QUALITY FUNCTIONAL PIQUÉ FABRIC
- **✓** RIB COLLAR AND CUFFS
- **✓** WASHABLE AT 60°C
- **✓ NO LABEL IN COLLAR**