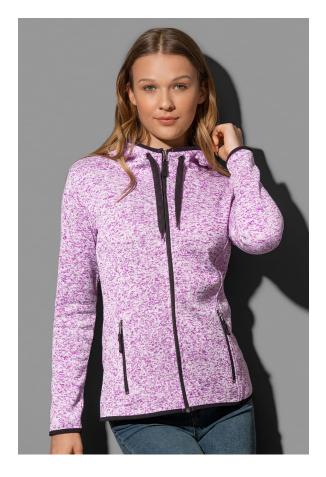

## ST5950 KNIT FLEECE JACKET

Fleece jacket for women

100% polyester knit fleece with anti-pilling treatment

S-XL | 280 g/m<sup>2</sup> | Normal Fit | 10 / carton

- **✓ WARM AND STRETCHY KNIT FABRIC**
- **✔** BRUSHED INSIDE
- **✓ NO LABEL IN COLLAR**