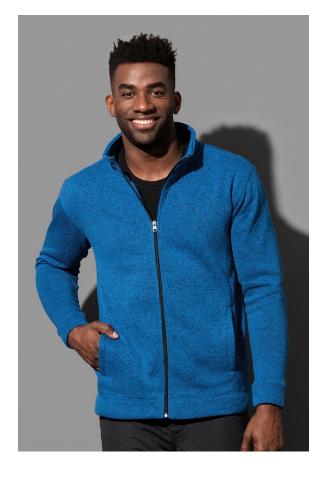

## ST5850 KNIT FLEECE JACKET

Fleece jacket for men

100% polyester knit fleece with anti-pilling treatment

S-2XL | 280 g/m<sup>2</sup> | Normal Fit | 10 / carton

- **✓ WARM AND STRETCHY KNIT FABRIC**
- **✔** BRUSHED INSIDE
- **✓ NO LABEL IN COLLAR**