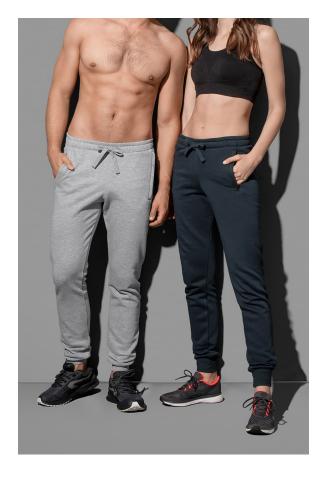

## ST5650 RECYCLED SWEATPANTS

Sweatpants for men and women

80% ring-spun cotton, 20% recycled polyester (GYH: 70% cotton, 30% recycled polyester)

XS-2XL  $\mid$  280 g/m $^2$   $\mid$  Normal Fit  $\mid$  24 / carton

- **✓** UNISEX STYLE GREAT FIT FOR MEN & WOMEN
- **✓** 100% COTTON SURFACE
- **✔** BRUSHED INSIDE
- ✓ ECO-FRIENDLY MATERIAL MADE FROM 6 RECYCLED PLASTIC BOTTLES
- **▼ TEAR-AWAY LABEL IN WAISTBAND**

Printing and embroidery options