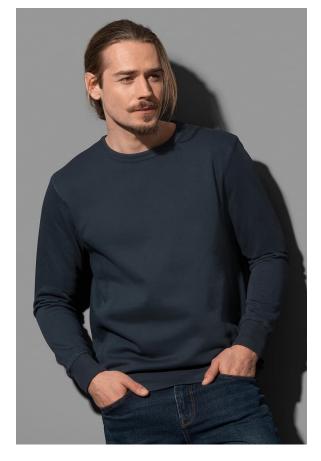

## ST5620 SWEATSHIRT SELECT

Sweatshirt for men

80% ring-spun cotton, 20% polyester (GYH: 70% cotton, 30% polyester)

S-2XL | 280 g/m<sup>2</sup> | Normal Fit | 24 / carton

- **✓** 100% COTTON SURFACE
- **✔** BRUSHED INSIDE
- **✓ MODERN, SPORTY DESIGN WITH SIDE PANELS**
- **✓** SOFT COTTON-BLEND
- **✓ NO LABEL IN COLLAR**