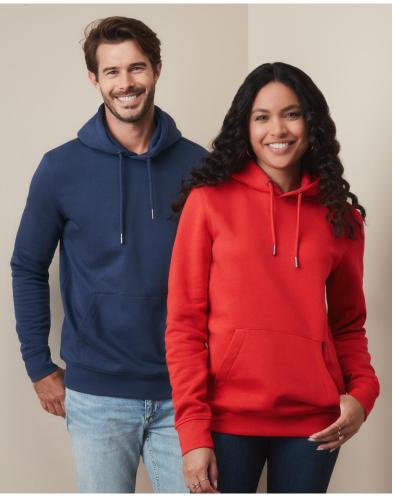

## **CLASSIC SWEAT HOODIE**

ST4400

New in our classic line: comfortable unisex sweat hoodie with a double layered hood, elastic cuff and waistband, a thick round drawcord with closed metal tips and matching eyelets

## XS-5XL | 280G/M<sup>2</sup> | REGULAR FIT | UNISEX

- 80% cotton, 20% polyester; ring-spun, multifilament; 3thread-fleece (GYH: 70% cotton, 30% polyester)
- brushed inside
- classic bestseller
- Woven Size Label in Neckline; Tear-away Care Label in Side Seam
- half-moon in centre back for customisation
- double fabric hood with tone-on-tone drawcord
- thick round drawcord with closed metal tips and matching eyelets
- premium woven size label in the collar
- tone-on-tone neck tape
- premium woven size label in the collar, tear-away label in the side seam