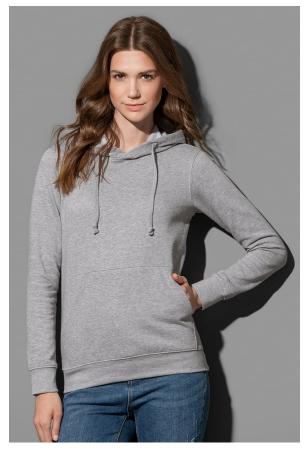

## ST4110 **SWEAT HOODIE CLASSIC**

Hooded sweatshirt for women

80% ring-spun cotton, 20% polyester (GYH: 70% cotton, 20% polyester, 10% viscose)

S-XL | 280 g/m<sup>2</sup> | Normal Fit | 36 / carton

- **✓** 100% COTTON SURFACE
- **✔** BRUSHED INSIDE
- **✓ DURABLE COTTON-BLEND**