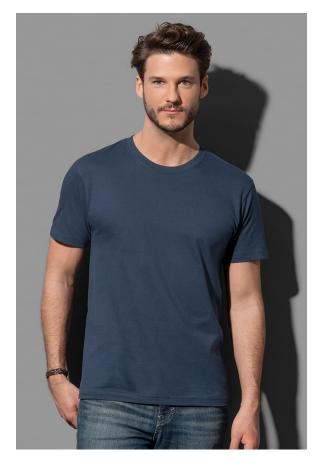

## ST2100 **COMFORT-T 185**

Crew neck T-shirt for men

100% ring-spun cotton single jersey (GYH: 85% cotton, 15% viscose)

S-5XL | 185 g/m<sup>2</sup> | Normal Fit | 96 / carton (3-5XL: 24)

- ✓ DURABLE FABRIC
- ✓ HEAVYWEIGHT RING-SPUN COTTON
- ✓ REGULAR SHAPE