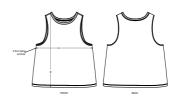

# The women's cropped tank top

Single Jersey 100% Organic ring-spun combed cotton 120 GSM

- Sleeveless
- 1x1 rib at neck collar and armhole
- Inside back neck tape in self fabric
- Bottom hem with narrow double topstitch

#### Size guide

|   | SIZES       | XS   | S  | Μ  | L  | XL |
|---|-------------|------|----|----|----|----|
| А | Half Chest  | 45.5 | 48 | 51 | 54 | 56 |
| В | Body Length | 52   | 54 | 56 | 58 | 59 |