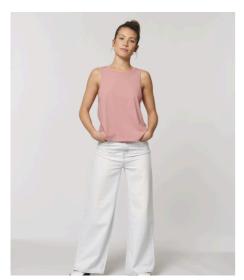

# WOMEN TANK TOPS **STELLA DANCER**

# The women's cropped tank top

Single Jersey 100% Organic ring-spun combed cotton 120 GSM

- Sleeveless
- 1x1 rib at neck collar and armhole
- Inside back neck tape in self fabric
- Bottom hem with narrow double topstitch

## **RELAXED FIT**

| XS | S | Μ | L | XL |
|----|---|---|---|----|
|    |   |   |   |    |