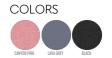

## WHITES





ESSENTIAL HEATHERS



# WOMEN TANK TOPS **STELLA DANCER**



### STTW038

# The women's cropped tank top

Single Jersey 100% Organic ring-spun combed cotton 120 GSM

- Sleeveless
- 1x1 rib at neck collar and armhole
- Inside back neck tape in self fabric
- Bottom hem with narrow double topstitch

## **RELAXED FIT**

| XS | S | Μ | L | XL |
|----|---|---|---|----|
|    |   |   |   |    |

#### Size guide



|   | SIZES       | XS   | S  | Μ  | L  | XL |
|---|-------------|------|----|----|----|----|
| А | Half Chest  | 45.5 | 48 | 51 | 54 | 56 |
| В | Body Length | 52   | 54 | 56 | 58 | 59 |

**Printing Specifications** 

Fits all kinds of print techniques. Please download our printing guide for details.

Wash similar colours together, do not iron on print, wash and iron inside out.