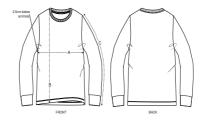

# The men's dry handfeeling long sleeve t-shirt

Single Jersey 100% Organic ring-spun combed cotton 200 GSM

- Set-in sleeve
- 1x1 rib at neck collar and sleeve hem
- Inside back neck tape in self fabric
- Bottom hem with wide double topstitch

### **MEDIUM FIT**

|--|

## Size guide

|   | SIZES         | S    | М    | L    | XL   | XXL  |
|---|---------------|------|------|------|------|------|
| Α | Half Chest    | 48.5 | 51.5 | 54.5 | 57.5 | 60.5 |
| В | Body Length   | 70   | 73   | 75   | 77   | 79   |
| С | Sleeve Length | 65.5 | 66.5 | 67.5 | 68.5 | 69.5 |