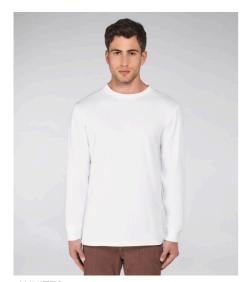

# STANLEY SHIFTS DRY

#### STTM558

# The men's dry handfeeling long sleeve t-shirt

Single Jersey 100% Organic ring-spun combed cotton 200 GSM

- Set-in sleeve
- 1x1 rib at neck collar and sleeve hem
- Inside back neck tape in self fabric
- Bottom hem with wide double topstitch