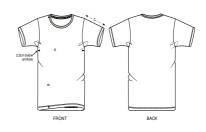

#### The essential unisex t-shirt

Single Jersey 100% Organic ring-spun combed cotton 155 GSM

- Set-in sleeve
- 1x1 rib at neck collar
- Inside back neck tape in self fabric
- Sleeve hem and bottom hem with narrow double topstitch

### Size guide

|   | SIZES         | XXS  | XS   | S    | М    | L    | XL   | XXL  | XXXL |
|---|---------------|------|------|------|------|------|------|------|------|
| Α | Half Chest    | 42.5 | 45   | 48   | 51   | 54   | 57   | 60   | 63   |
| В | Body Length   | 64.5 | 67.5 | 69.5 | 71.5 | 73.5 | 75.5 | 77.5 | 79.5 |
| С | Sleeve Length | 19   | 19.5 | 20.5 | 20.5 | 21.5 | 21.5 | 22.5 | 23.5 |