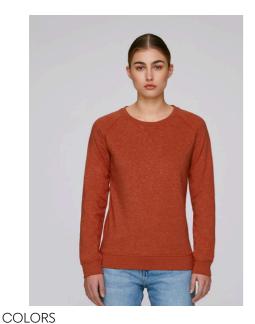

## Round neck raglan sweatshirt

Terry Sweatshirt 85% Organic ring-spun combed cotton, 15% Polyester 300 GSM

- Raglan sleeve
- + 1x1 rib at neck collar, sleeve hem and bottom hem
- Inside herringbone back neck tape
- Deco rib triangle with flatlock topstitch under collar
- Self fabric half moon at back neck
- Flatlock topstitch on all seams

## MEDIUM FIT