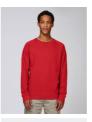

BLACK

ESSENTIAL HEATHERS

SPECIAL HEATHERS

WOMEN CREW NECK SWEATSHIRTS **STELLA TRIPS** 

STSW049

## Round neck raglan sweatshirt

Terry Sweatshirt 85% Organic ring-spun combed cotton, 15% Polyester 300 GSM

- Raglan sleeve
- + 1x1 rib at neck collar, sleeve hem and bottom hem
- Inside herringbone back neck tape
- Deco rib triangle with flatlock topstitch under collar
- Self fabric half moon at back neck
- Flatlock topstitch on all seams

## MEDIUM FIT