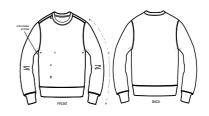

## The essential unisex crew neck sweatshirt

Terry Sweatshirt 85% Organic ring-spun combed cotton, 15% Recycled polyester 300 GSM

- Set-in sleeves
- 1x1 rib at neck collar with single topstitch
- Inside herringbone back neck tape
- 1x1 rib at sleeves hem and bottom hem
- Flatlock topstitch on all seams
- Self fabric half moon at back neck