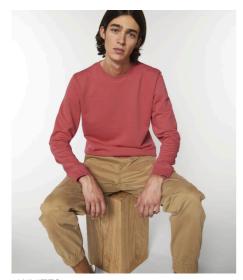

# RISE

#### STSU811

## The essential unisex crew neck sweatshirt

Terry Sweatshirt 85% Organic ring-spun combed cotton, 15% Recycled polyester 300 GSM

- Set-in sleeves
- 1x1 rib at neck collar with single topstitch
- Inside herringbone back neck tape
- 1x1 rib at sleeves hem and bottom hem
- Flatlock topstitch on all seams
- Self fabric half moon at back neck