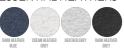

WHITES



### **COLORS**



## **ESSENTIAL HEATHERS**



\*Size available on limited number of colours

Please check our webshop for latest information

## UNISEX CREW NECK SWEATSHIRTS

# RISE



#### STSU811

## The essential unisex crew neck sweatshirt

Terry Sweatshirt 85% Organic ring-spun combed cotton, 15% Recycled polyester 300 GSM

- Set-in sleeves
- 1x1 rib at neck collar with single topstitch
- Inside herringbone back neck tape
- 1x1 rib at sleeves hem and bottom hem
- Flatlock topstitch on all seams
- Self fabric half moon at back neck

### FITTED

|  | XXS* | XS | S | М | L | XL | XXL | XXXL* |  |
|--|------|----|---|---|---|----|-----|-------|--|
|--|------|----|---|---|---|----|-----|-------|--|

## Size guide



|   | SIZES         | XXS  | XS   | S    | М    | L  | XL   | XXL | XXXL |
|---|---------------|------|------|------|-