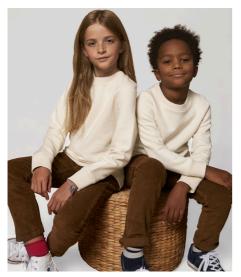

# KIDS CREW NECK SWEATSHIRTS

## The iconic kids' crew neck sweatshirt

#### **Brushed Sweatshirt**

85% Organic ring-spun combed cotton, 15% Recycled polyester 300 GSM

- Set-in sleeve
- 1x1 rib at neck collar, sleeve hem and bottom hem
- Inside back neck tape in single jersey
- Self fabric half moon at back neck
- Single needle topstitch at neck collar
- Armhole, sleeve hem and bottom hem with twin needle topstitch
- CERTIFICATION/STOCK: Based on stock levels, majority is GOTS certified, but few quantities in certain colors are still OCS BLENDED. Please contact customer service for more information.