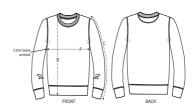

#### **Brushed Sweatshirt**

85% Organic ring-spun combed cotton, 15% Recycled polyester 300 GSM

- Set-in sleeve
- 1x1 rib at neck collar, sleeve hem and bottom hem
- Inside back neck tape in single jersey
- Self fabric half moon at back neck
- Single needle topstitch at neck collar
- Armhole, sleeve hem and bottom hem with twin needle topstitch
- CERTIFICATION/STOCK: Based on stock levels, majority is GOTS certified, but few quantities in certain colors are still OCS BLENDED. Please contact customer service for more information.

#### MEDIUM FIT

| 3-4      | 5-6       | 7-8       | 9-11      | 12-14     |
|----------|-----------|-----------|-----------|-----------|
| 98-104cm | 110-116cm | 122-128cm | 134-148cm | 152-164cm |

Size guide

|   | SIZES         | 3-4  | 5-6 | 7-8  | 9-11 | 12-14 |
|---|---------------|------|-----|------|------|-------|
| А | Half Chest    | 35   | 37  | 39   | 43   | 46    |
| В | Body Length   | 42   | 46  | 51.5 | 57.5 | 61    |
| С | Sleeve Length | 36.5 | 42  | 48   | 54   | 59    |