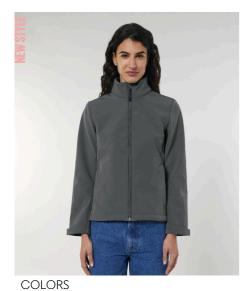

## The Womens softshell jacket

Medium Fit

- High collar with Set-in sleeve
- Bottom hem with adjustable plastic stopper and elastic cord
- Reverse nylon zip at center front
- Zipped outside welt pockets with reflective elastic puller
- Fully bonded 3 layer fabric with recycled TPU membrane and inside fleece layer
- Side panels and stretch for better shape
- Adjustable velcro sleeve opening
- Inside seams finished with recycled binding
- Water repellent up to 10000mm with Bionic DWR Eco finish
- Breathable up to 3000g/m2/24hrs and Windproof