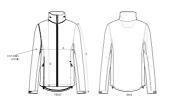

Machine wash cold, wash similar colours together, no ironing, no tumble dry, do not dry clean

|   | SIZES         | XS   | S  | М    | L  | XL   | XXL  |
|---|---------------|------|----|------|----|------|------|
| А | Half Chest    | 47   | 50 | 53   | 56 | 59   | 63   |
| В | Body Length   | 61   | 63 | 65   | 67 | 69   | 71   |
| С | Sleeve Length | 59.5 | 61 | 62.5 | 64 | 65.5 | 65.5 |