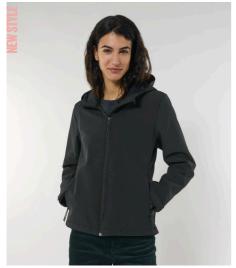

### The Womens Hooded softshell jacket

#### Medium Fit

- Set-in sleeve
- High collar and panelled hood
- Hood opening and bottom hem with adjustable plastic stopper and elastic cord
- Reverse nylon zip at center front
- Zipped welt pockets with reflective elastic puller
- $\bullet\;$  Fully bonded 3 layer fabric with recycled TPU membrane and inside fleece layer
- Side panels and stretch for better shape
- Adjustable velcro sleeve opening
- Inside seams finished with recycled binding
- $\bullet~$  Water repellent up to 10000mm with Bionic DWR Eco finish
- Breathable up to 3000g/m2/24hrs and Windproof