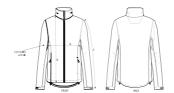

#### Medium Fit

- High collar with Set-in sleeve
- Bottom hem with adjustable plastic stopper and elastic cord
- Reverse nylon zip at center front
- Zipped outside welt pockets with reflective elastic puller
- $\bullet\;$  Fully bonded 3 layer fabric with recycled TPU membrane and inside fleece layer
- Side panels and stretch for better shape
- Adjustable velcro sleeve opening
- $\bullet \;\;$  Inside seams finished with recycled binding
- $\bullet\;$  Water repellent up to 10000mm with Bionic DWR Eco finish
- Breathable up to 3000g/m2/24hrs and Windproof