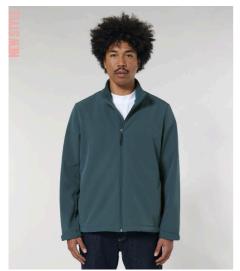

# STJM167 - STANLEY NAVIGATOR

## The Men's softshell jacket

#### Medium Fit

- High collar with Set-in sleeve
- Bottom hem with adjustable plastic stopper and elastic cord
- Reverse nylon zip at center front
- Zipped outside welt pockets with reflective elastic puller
- $\bullet\;$  Fully bonded 3 layer fabric with recycled TPU membrane and inside fleece layer
- Side panels and stretch for better shape
- Adjustable velcro sleeve opening
- $\bullet \;\;$  Inside seams finished with recycled binding
- $\bullet\;$  Water repellent up to 10000mm with Bionic DWR Eco finish
- Breathable up to 3000g/m2/24hrs and Windproof