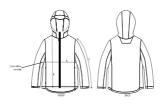

## The Mens Hooded softshell jacket

Medium Fit

- Set-in sleeve
- High collar and panelled hood
- Hood opening and bottom hem with adjustable plastic stopper and elastic cord
- Reverse nylon zip at center front
- Zipped welt pockets with reflective elastic puller
- Fully bonded 3 layer fabric with recycled TPU membrane and inside fleece layer
- Side panels and stretch for better shape
- Adjustable velcro sleeve opening
- Inside seams finished with recycled binding
- Water repellent up to 10000mm with Bionic DWR Eco finish
- Breathable up to 3000g/m2/24hrs and Windproof