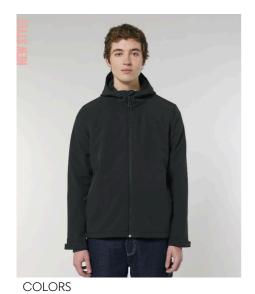

## MEN NON PADDED JACKET STJM158-STANLEY DISCOVERER

## The Mens Hooded softshell jacket

Medium Fit

- Set-in sleeve
- High collar and panelled hood
- Hood opening and bottom hem with adjustable plastic stopper and elastic cord
- Reverse nylon zip at center front
- Zipped welt pockets with reflective elastic puller
- Fully bonded 3 layer fabric with recycled TPU membrane and inside fleece layer
- Side panels and stretch for better shape
- Adjustable velcro sleeve opening
- Inside seams finished with recycled binding
- Water repellent up to 10000mm with Bionic DWR Eco finish
- Breathable up to 3000g/m2/24hrs and Windproof