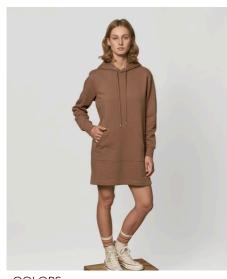

### The women's hoodie dress

# Brushed Hoodie Dress

85% Organic ring-spun combed cotton, 15% Recycled polyester 300 GSM

- Set-in sleeve
- Double layered hood in self fabric
- Round drawcords in matching body colour with metal tipping
- Metal eyelets
- Inside herringbone back neck tape
- Self fabric half moon at back neck
- Single needle topstitch at neckline and along hood opening
- 1x1 rib at sleeve hem
- Armhole, sleeve hem and bottom hem with twin needle topstitch
- Kangaroo pocket at front
- Slits at side seam