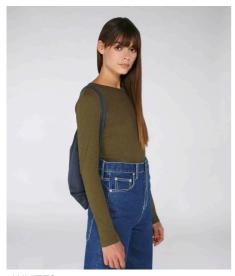

## **GYM BAG**

STAU763

## Woven gym bag

Canvas 80% Recycled cotton, 20% Recycled polyester 300 GSM

- Top edge double folded for strength and clean finish
  - Reinforcing bartack at tunnel openings
  - Heavy drawcord straps with knot at ends
  - Gun metal eyelets and drawcord tipping
  - Reinforcing triangles at bottom corners