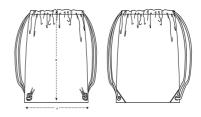

## Size guide

|   | SIZES  | OS |
|---|--------|----|
| Α | Width  | 37 |
| В | Length | 43 |

Printing Specifications

Fits all kinds of print techniques. Please download our printing guide for details.

Wash similar colours together, do not iron on print, wash and iron inside out.