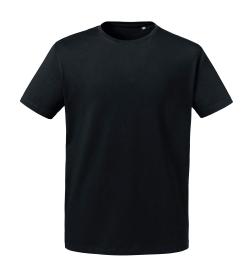

### MEN'S PURE ORGANIC HEAVY T

R-118M-0

High-quality, timelessly modern and sustainable. The Pure Organic Heavy Tee sets new standards in terms of quality, fit and printability. A refined basic for every look. Now also available with a heavier weight without losing the comfortable cool texture.

- » Contemporary shaped fit
- » Single Jersey
- » 100% organic combed ringspun cotton
- » Custom-developed shoulder to shoulder tape offering greater stability and an elegant look
- » Label free: Small size label in the neck (incl. product number)
- » Narrow collar band with LYCRA® and single top stitch
- » Side seams improve fit
- » Comfortable cool texture despite heavier weight
- » Smooth surface for best print results
- » GOTS certified