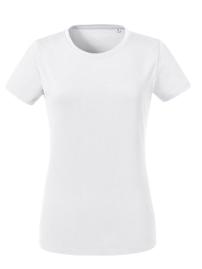

## ADIES' PURE ORGANIC HEAVY T R-118F-0

High-quality, timelessly modern and sustainable. The Pure Organic Heavy Tee sets new standards in terms of quality, fit and printability. A refined basic for every look. Now also available with a heavier weight without losing the comfortable cool texture.

- » Contemporary shaped fit
- » Single Jersey
- » 100% organic combed ringspun cotton
- » Custom-developed shoulder to shoulder tape offering greater stability and an elegant look
- » Label free: Small size label in the neck (incl. product number)
- » Narrow collar band with LYCRA® and single top stitch
- » Side seams improve fit
- » Comfortable cool texture despite heavier weight
- » Smooth surface for best print results
- » GOTS certified

MATERIAL:

118F Ladies' Pure Organic Heavy T SIZE XS-2XL

100% Combed Ringspun Cotton (organic)

LAUNDRY CARE: 40°C machine wash, tumble dry