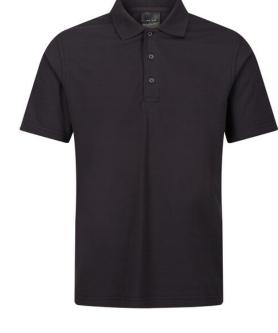

## **Product Specifications Sheet**

TRS223 Pro 65/35 SS Polo Top

Fabric Information 65% polyester

35% cotton pique fabric

Special Features In 6 of

In 6 colours across our new Pro Contract work-

wear range

Bulk production will not have washed effect on

fabric

Great for decoration

MENS

Sizes XS - 3XL (EU 46-62)

Country of Origin Pakistan
Commodity Code 61052010

| COLOURS        | Code | PANTONE     |  |
|----------------|------|-------------|--|
| 1. Seal Grey   | 038  | 19-4104TCX  |  |
| 2. Black       | 800  | 19-4008TCX  |  |
| 3. Navy        | 540  | 19-3923TCX  |  |
| 4. Dark Green  | 6D0  | 19-5917TCX  |  |
| 5. New Royal   | Z8B  | 19-3953 TCX |  |
| 6. Classic Red | 42D  | 19-1758TCX  |  |