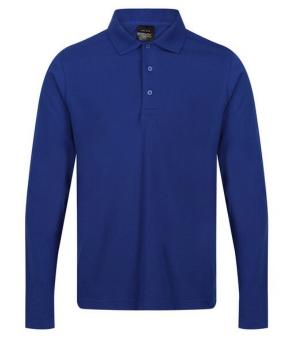

## **Product Specifications Sheet**

TRS222 Pro 65/35 LS Polo

Fabric Information 65% Polyester

35% Cotton pique fabric

**Special Features** 65% Polyester, 35% Cotton pique fabric

Running in 6 colours across our new Pro Contract workwear range—Black, Navy, New Royal, Classic Red, Seal Grey

& Dark Green

Bulk production will not have washed effect on fabric

Great for decoration

MENS Sizes XS-3XL (EU 46-62)

Carton Quantity 24

Country of Origin Bangladesh
Commodity Code 61052010

| COLOURS        | Code | PANTONE     |
|----------------|------|-------------|
| 1. Seal Grey   | 038  | 19-4104TCX  |
| 2. Black       | 800  | 19-4008TCX  |
| 3. Navy        | 540  | 19-3923TCX  |
| 4. Dark Green  | 6D0  | 19-5917TCX  |
| 5. New Royal   | Z8B  | 19-3953 TCX |
| 6. Classic Red | 42D  | 19-1758TCX  |