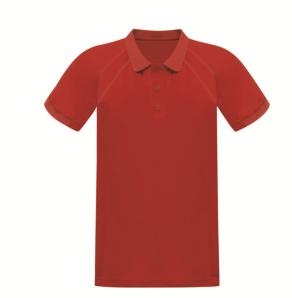

## TRS147 Coolweave Polo

**Fabric Information** 100% quick dry polyester pique fabric

Good wicking performance

Rib collar and cuffs

3 button placket with dyed to match

buttons

**Special Features** 

MENS Sizes XS-3XL (EU 46-62)