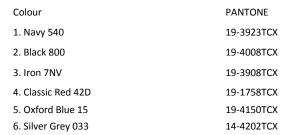

Carton Quantity 24

**Country of Origin** 

Bangladesh

**Commodity Code** 

61052010

|              | XS   | S   | M    | L   | XL   | XXL | XXXL |
|--------------|------|-----|------|-----|------|-----|------|
| CHEST        | 94   | 100 | 106  | 114 | 122  | 132 | 140  |
| CBL          | 67   | 69  | 71   | 73  | 74   | 76  | 77   |
| SLEEVE (SNP) | 22.5 | 23  | 23.5 | 24  | 24.5 | 25  | 25.5 |

All measurements are in CM\*