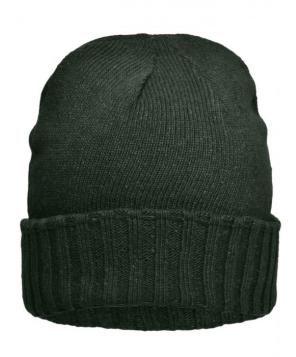

## MB7979 Melange Hat Basic

## Elegant knitted hat with brim

Stocking stitch in fashionable cut Brim with trendy rib pattern Available as a set with gloves and scarf

**Fabric:** Outer fabric: 80% polyacrylic, 20%

polyamide

Country of origin: China