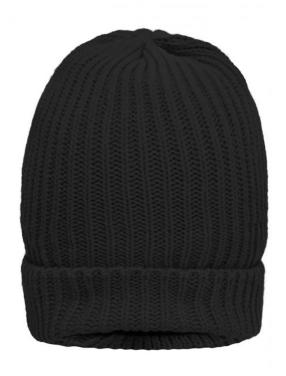

# **MB7937 Warm Knitted Cap**

### Warm knitted cap with Thinsulate™ lining

Wide brim Coarse knit

**Fabric:** Outer fabric: 100% polyacrylic

Padding: 100% polyester

Country of origin: China

Customs tariff number 65050090