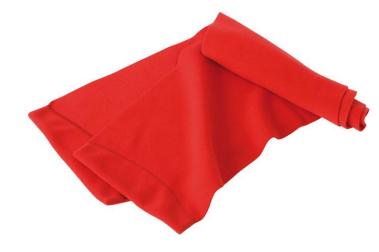

Elegant fleece scarf with whipped ends and decorative stitching line

Anti-pilling fleece Size: 150 x 25 cm

0.20. 100 x 20 0

Fabric:

Country of origin:

Customs tariff number

61171000

China

polyester

Outer fabric (210 g/m<sup>2</sup>): 100%

Care instructions

|                                                              | one size  |
|--------------------------------------------------------------|-----------|
| Weight in g                                                  | 69g       |
| VPE<br>(pcs. per inner packaging / pcs. per outer packaging) | 10/100    |
| measurements in cm                                           | one size  |
| Length:                                                      | 150,00 cm |
| Width:                                                       | 25,00 cm  |