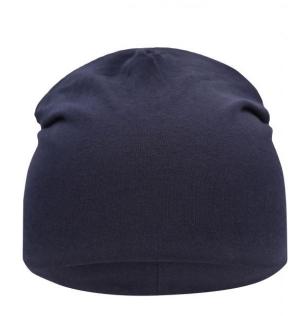

# MB7100 Jersey Beanie

## Made of high-quality single jersey

Perfect fit due to elasthane Twin layer

Fabric:

Outer fabric: 95% cotton, 5%

elastane

Country of origin:

China

Customs tariff number

#### Available colours

| Wallable colours                                          |          |
|-----------------------------------------------------------|----------|
|                                                           | one size |
| Weight in g                                               | 46g      |
| VPE (pcs. per inner packaging / pcs. per outer packaging) | 10/300   |
| measurements in cm                                        | one size |
| height:                                                   | 24,00 cm |

### Available colours

black-melange (447C)

grey-melange (423U)

Stand: 29.10.2020 - 15:27:37