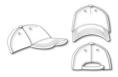

## Stylish mesh cap with sandwich

Hip shape 'High Profile'

Flat peak with sticker and 6 decorative stitching lines

5 panels

Laminated front panel

Pleasant to wear due to padded sweatband

Size-adjustment by 'click & snap' fastener

## 5 Panel Cap

Division of cap into 5 segments. Advantage: A large advertising space without annoying seams on front panels

Stand: 29.10.2020 - 15:25:52