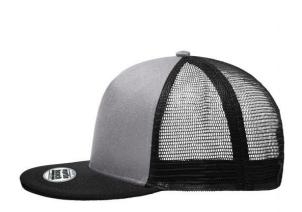

## Stylish mesh cap with sandwich

Hip shape 'High Profile'

Flat peak with sticker and 6 decorative stitching lines

5 panels

Laminated front panel

Pleasant to wear due to padded sweatband

Size-adjustment by 'click & snap' fastener

## 5 Panel Cap

Division of cap into 5 segments. Advantage: A large advertising space without annoying seams on front panels

Stand: 29.10.2020 - 15:25:52