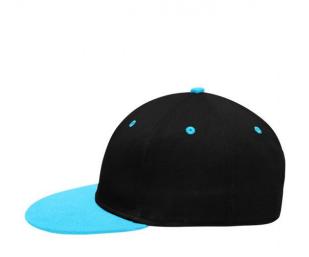

# MB6581 6 Panel Pro Cap

## Stylish flatpeak cap in 6 panel 'High Profile' look

6 embroidered ventilation holes in contrasting colour Straight peak with 8 decorative stitching lines Trendy high profile shape Pleasant to wear due to padded sweatband Size-adjustement by 'click & snap' fastener Super heavy brushed cotton

#### 6 Panel

Division of cap into 6 segments. Advantage: One of the most popular cap shapes in Europe

Stand: 29.10.2020 - 15:22:20