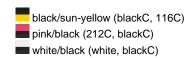

#### Available colours

| / transfer colours                                               |          |
|------------------------------------------------------------------|----------|
|                                                                  | one size |
| Weight in g                                                      | 106g     |
| <b>VPE</b> (pcs. per inner packaging / pcs. per outer packaging) | 24/144   |

# Available colours