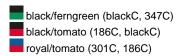

#### Available colours

| / transfer colours                                               |          |
|------------------------------------------------------------------|----------|
|                                                                  | one size |
| Weight in g                                                      | 106g     |
| <b>VPE</b> (pcs. per inner packaging / pcs. per outer packaging) | 24/144   |

# Available colours