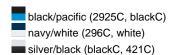

#### Available colours

| / transfer colours                                               |          |
|------------------------------------------------------------------|----------|
|                                                                  | one size |
| Weight in g                                                      | 106g     |
| <b>VPE</b> (pcs. per inner packaging / pcs. per outer packaging) | 24/144   |

# Available colours