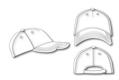

# MB6552 5 Panel Promo Sandwich Cap

## 5 panel promo cap with sandwich in contrasting colour

4 embroidered ventilation holes 6 stitching lines on the peak Lightly laminated front panels Hook and loop fastener Cotton sweatband

**Fabric:** Outer fabric: 100% cotton