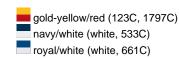

#### Available colours

| A Valiable colours                                               |          |
|------------------------------------------------------------------|----------|
|                                                                  | one size |
| Weight in g                                                      | 45g      |
| <b>VPE</b> (pcs. per inner packaging / pcs. per outer packaging) | 50/200   |

## Available colours