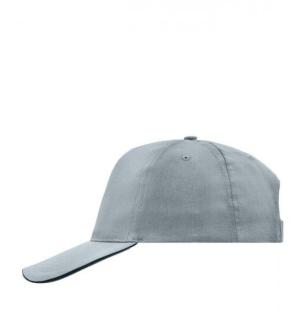

# MB6552 5 Panel Promo Sandwich Cap

## 5 panel promo cap with sandwich in contrasting colour

4 embroidered ventilation holes 6 stitching lines on the peak Lightly laminated front panels Hook and loop fastener Cotton sweatband

**Fabric:** Outer fabric: 100% cotton