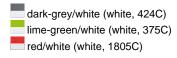

#### Available colours

| A Valiable colours                                               |          |
|------------------------------------------------------------------|----------|
|                                                                  | one size |
| Weight in g                                                      | 45g      |
| <b>VPE</b> (pcs. per inner packaging / pcs. per outer packaging) | 50/200   |

## Available colours