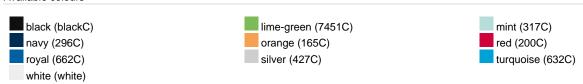

#### Available colours

| Available Colours                                         |          |
|-----------------------------------------------------------|----------|
|                                                           | one size |
| Weight in g                                               | 51g      |
| VPE (pcs. per inner packaging / pcs. per outer packaging) | 24/144   |

### Available colours

Stand: 29.10.2020 - 15:19:22