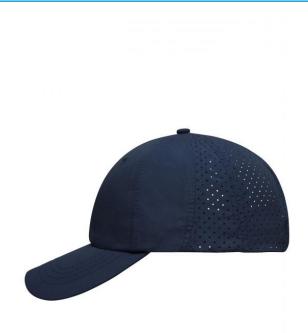

# MB6538 Laser Cut Cap

# Sporty 8 panel cap made of soft microfibre

Back panels with decorative laser cut summer fabric 2 embroidered eyelets 4 decorative stitching lines on the peak Lightly laminated front panels Microfibre padded sweatband Hook and loop fastener

**Fabric:** Outer fabric: 100% polyester

Country of origin: China

Customs tariff number 65050030