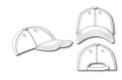

# MB6509 6 Panel Flat Peak Cap

## 6 panel mesh cap with flat peak

6 decorative stitching lines on the peak 6 embroidered ventilation holes Padded cotton sweatband Peel-off sticker on the peak Size adjustment by 'click & snap' fastener Super heavy brushed cotton

#### 6 Panel

Division of cap into 6 segments. Advantage: One of the most popular cap shapes in Europe

Stand: 29.10.2020 - 15:17:42