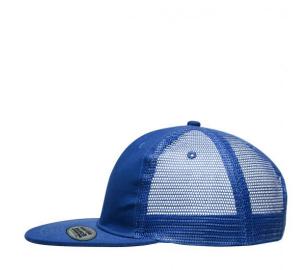

# MB6509 6 Panel Flat Peak Cap

## 6 panel mesh cap with flat peak

6 decorative stitching lines on the peak 6 embroidered ventilation holes Padded cotton sweatband Peel-off sticker on the peak Size adjustment by 'click & snap' fastener Super heavy brushed cotton

Fabric: Mesh: 100% polyester

Peak and front panels: 100% cotton

Country of origin: China

Customs tariff number 65050030