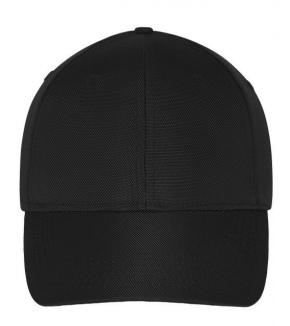

# MB6247 6 Panel Cap

## High-quality 6 panel cap made of shiny fabric

Laminated front panels
6 embroidered ventilation holes
6 decorative stitching lines on the peak
Pleasant to wear due to a lined sweat band
Clip buckle in mat silver with metal eyelet

### 6 Panel

Division of cap into 6 segments. Advantage: One of the most popular cap shapes in Europe

Stand: 23.07.2024 - 16:09:30