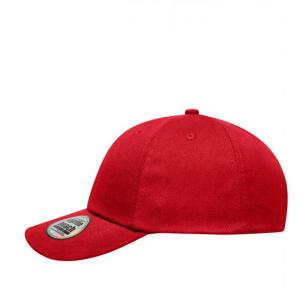

# MB6223 6 Panel Heavy Brushed Cap

### Classic 6 panel cap

6 embroidered ventilation holes 8 decorative stitching lines on the peak Low-profile Padded satin sweat band Size adjustment with 'click & snap' fastener Heavy brushed cotton

**Fabric:** Outer fabric: 100% cotton