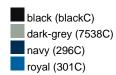

# MB6223 6 Panel Heavy Brushed Cap







### Classic 6 panel cap

6 embroidered ventilation holes 8 decorative stitching lines on the peak Low-profile Padded satin sweat band Size adjustment with 'click & snap' fastener Heavy brushed cotton

**Fabric:** Outer fabric: 100% cotton

Country of origin: China

Customs tariff number 65050030

#### **Care instructions**



#### Available colours

| Available colodio                                         |          |
|-----------------------------------------------------------|----------|
|                                                           | one size |
| Weight in g                                               | 72g      |
| VPE (pcs. per inner packaging / pcs. per outer packaging) | 24/144   |

## Available colours







## Features



#### 6 Panel

Division of cap into 6 segments. Advantage: One of the most popular cap shapes in Europe

Stand: 29.10.2020 - 15:11:56