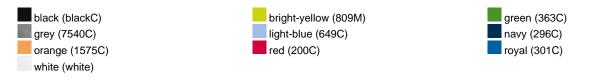

## Available colours

Features

6 Panel

Division of cap into 6 segments. Advantage: One of the most popular cap shapes in Europe

Stand: 29.10.2020 - 15:10:56