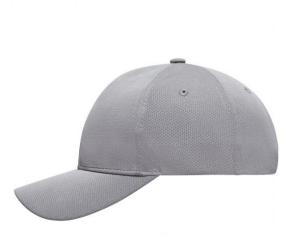

## Casual 6 panel cap made of soft mesh

4 embroidered ventilation holes on back panels Laminated front panels Padded sweatband Hook and loop fastener

 Fabric:
 Outer fabric: 100% polyester

Country of origin: