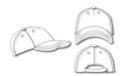

# MB6207 5 Panel Flat Peak Cap

### 5 panel mesh cap with flat peak

6 decorative stitching lines on peak Padded cotton sweat band Peel-off sticker on the peak 'Click & snap' fastener for size adjustment

Fabric: Outer fabric: 100% polyester