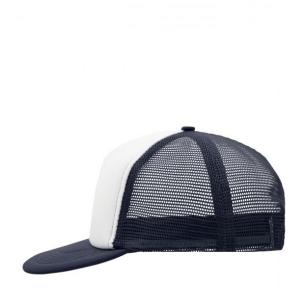

# MB6207 5 Panel Flat Peak Cap

### 5 panel mesh cap with flat peak

6 decorative stitching lines on peak Padded cotton sweat band Peel-off sticker on the peak 'Click & snap' fastener for size adjustment

Fabric: Outer fabric: 100% polyester