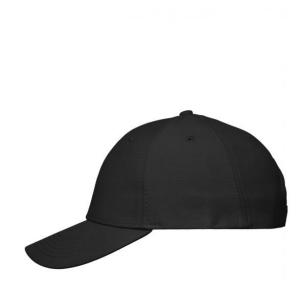

# MB6205 6 Panel Function Cap

### Soft microfibre surface

Wind-and water-repellent 6 decorative stitching lines on the peak Soft mesh lining Laminated front panels Pleasant to wear thanks to the padded sweatband Hook and loop fastener