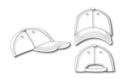

# Features

### 6 Panel

Division of cap into 6 segments. Advantage: One of the most popular cap shapes in Europe

Stand: 29.10.2020 - 15:09:36