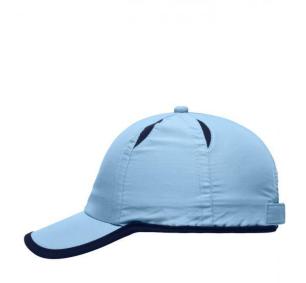

# MB6156 6 Panel Micro-Edge Sports Cap

## Sporty 6 panel cap made of microfibre for all weather conditions

Wind- and water-repellent Breathable Contrasting piping around the cap 4 mesh-insets for ventilation Low-profile Fast-drying terry sweat band New hook and loop fastener

#### 6 Pane

Division of cap into 6 segments. Advantage: One of the most popular cap shapes in Europe

Stand: 29.10.2020 - 15:05:19