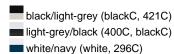

#### Available colours

| Available colodis                                                |          |
|------------------------------------------------------------------|----------|
|                                                                  | one size |
| Weight in g                                                      | 57g      |
| <b>VPE</b> (pcs. per inner packaging / pcs. per outer packaging) | 24/144   |

# Available colours