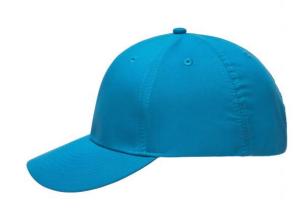

## Functional cap with smooth microfibre surface

Wind- and water-repellent 6 embroidered ventilation holes 8 decorative stitching lines on the peak Laminated front panels Padded satin sweat band Hook and loop fastener