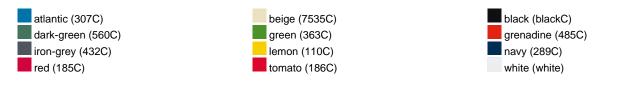

Fabric:

Outer fabric: 100% polyester

China

65050030

Customs tariff number

Country of origin:

Available colours

|                                                              | one size |
|--------------------------------------------------------------|----------|
| Weight in g                                                  | 61g      |
| VPE<br>(pcs. per inner packaging / pcs. per outer packaging) | 24/144   |