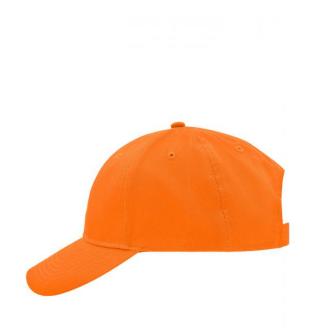

# MB6118 Brushed 6 Panel Cap

# Classic 6 panel cap with brushed surface

6 embroidered ventilation holes 6 stitching lines on the peak Laminated front panels Padded satin sweatband Hook and loop fastener

**Fabric:** Outer fabric: 100% cotton